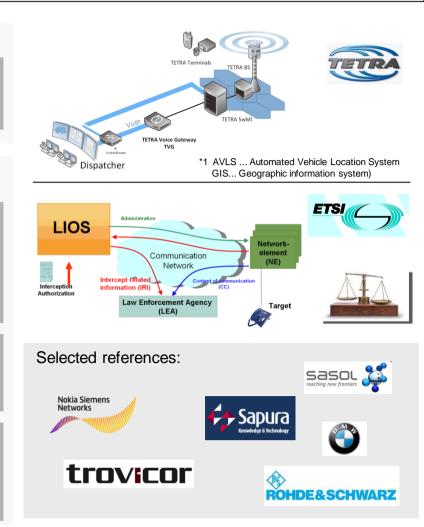

#### Products and solutions (Selection)

TCAD (TETRA Computer Aided Dispatcher) with integrated AVLS \*1 and GIS \*1 features.
TVG (TETRA Voice Gateway) for VoIP connectivity.
TVR (TETRA Voice/Data Recorder) for logging of voice and data calls within a TETRA network

**INKA - encryption** management framework. End to End encryption to provide **broadband** services over public **wireless** networks in TETRA environment

**LIOS** management system for lawful interception **LDROS** (Lawful Data Retention Operation System) Both are law enforcement products for public and professional networks (according ETSI & EU directives)