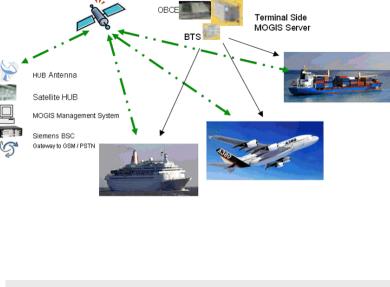

#### **Products and solutions**

**MOGIS** (Mobile GSM Infrastructure over Satellite) MOGIS® provides GSM connectivity in airplanes, on ships and at isolated locations out of the box via satellite communication

Media4Cruise & TZCC (Infotainment)

Provides TV, VoD, Internet,... to ship's crew and passenger. Time Zone Clock Control (TZCC) provides automatic Time Zone synchronisation

**VX-Ship** (Video and Network) Camera and Network Equipment for Airplanes, Ships and Rolling Stock

#### Communication and infotainment products for airplanes and ships

Confidential /© Siemens Program and System Engineering SRL - 2010. All rights reserved

Selected references: