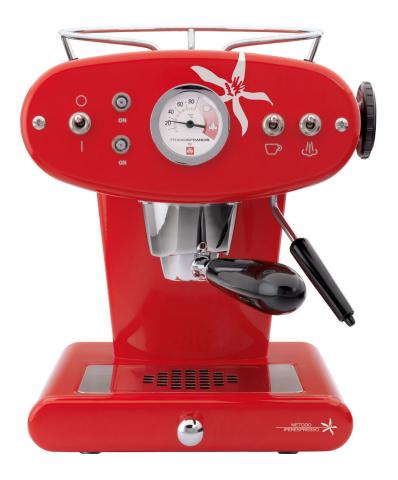

## Coffe machine

Charisma and simplicity: the X1 became an icon in the world of coffee machines and is now available in Iperespresso, the revolutionary capsule system that allows you to enjoy the best of illy at home.

The X1 offers the highest quality and simplicity when preparing espresso: insert the capsule, push the button and you get a full-bodied aromatic espresso with a spectacular crema that remains for more than 15 minutes.

The design of the X1 is "retro futuristic," with soft lines and eye-catching original shapes, transforms the coffee into a unique aesthetic experience.

Size: W 34 x D 20 x H 35 cm. Weight: 9 kg