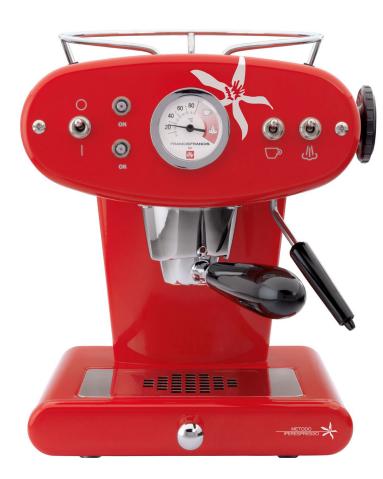

## Coffe machine

الجـاذبية والبساطة: أصبحت آلة X1 رمز في عالم ماكينات القهوة، كما أنها متوافرة الآن في جهاز آيبر إسبريسو. وهو جهاز الكبسولة الذي أحدث ثورة في عالم القهوة. والذي يقدم لك المتعة الحقيقية للاستمتاع بأفضل منتجات illy (إيلي) في المنزل.

تقدم آلة X1 أعلى مستوى جودة وبساطة في الأداء عند إعداد الإسبريسو: قم بوضع الكبسولة. ثم اضغط على الزر وستحصل على إسبريسو كامل القوام غني النكهة مع الكرمة المذهلة والتي تدوم لأكثر من 15 دقيقة.

يعتبر تصميم آلة X1 ذو طابع مستقبلي في تصميمه، بخطوط رقيقة وأشكال أصلية جذابة وملفتة، ويقوم الجهاز بتحويل القهوة إلى تجربة خلابة فريدة من نوعها.

الحجم: العرض 34 × القطر 20 × الارتفاع 35 سلم الوزن: 9 كجم