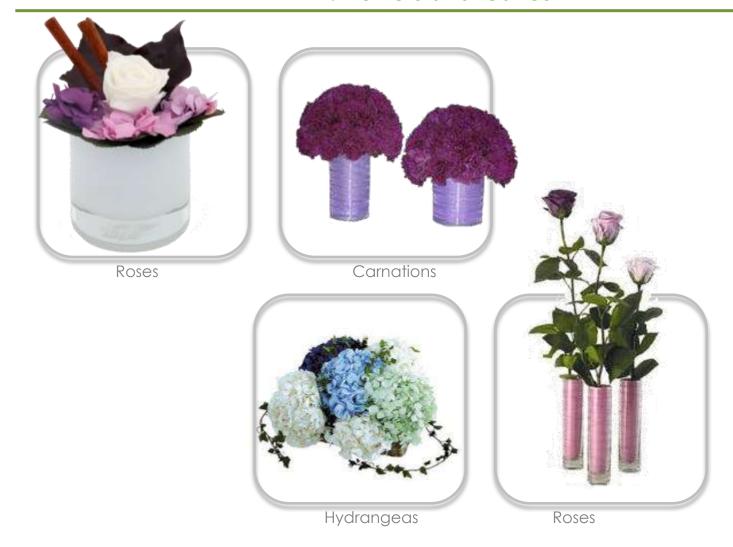

wer



2. De-hydration



3. Re-hydration



4. Colouring



#### Result

The result is a natural flower, with the look and texture of a freshly cut flow. Will keep her beauty for 18 month.

1. The look



2. Flexibility





3. Life lenght: flower's life who is just cut now will last 5-15 days. The same flower if is stabilized will keep the beauty at least 2 years.



#### Our flowers and leaves stabilized



- ✓ Lifetime: months 18+
- √The same brightness and flexibility
  as a freshly cut flower
- ✓ Extended range of colours, beyond nature's power
- ✓ Stabilization formula comes from food industry and pharmaceutical industry
- √ No need for maintanence
- ✓ To be avoid exposure in wet environments



- Natures preservation: stabilization process
- Products



#### 1. Flowers and leaves





#### Flowers and leaves : Floral arrangements



#### Flowers and leaves: Display with flowers





# 2. Leaves

#### Leaves



#### Leaves



Roses leaves Bamboo Cocculus

### 3. Vegetation walls





#### **Vegetation wall**



#### **Vegetation wall**



## Wall arrangements with plants









# 4. Plants and trees

#### Plants and trees



#### Plants and trees



#### Environment decorated with plants and stabilized trees































# Roses per piece







Green Fantasy
Str. Piata Alexandru, Mocioni nr. 3,
apartment5, etaj 2.
Timișoara
www.greenfantasy.ro

Tel: +4 0720 548 640 +4 0760 241 104 +4 0741 1 78 771 E-mail: office@greenfantasy.ro