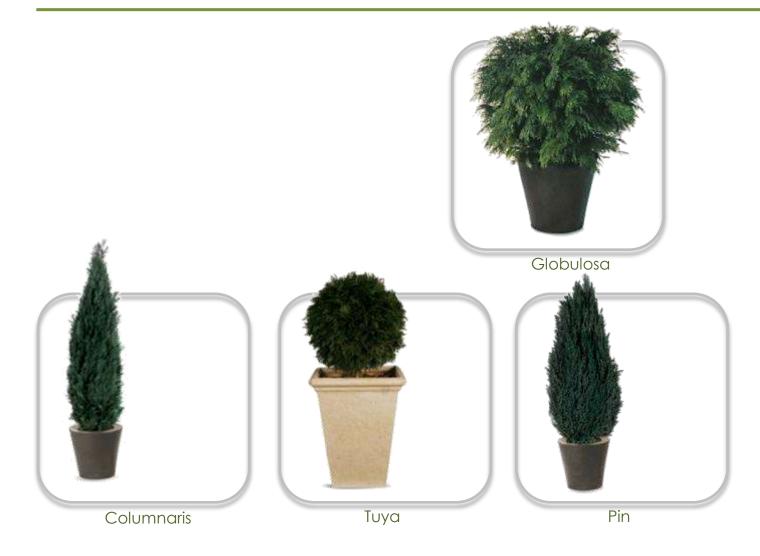

at least 2 years.



#### Our flowers and leaves stabilized



- ✓ Lifetime: months 18+
- √The same brightness and flexibility
  as a freshly cut flower
- ✓ Extended range of colours, beyond nature's power
- ✓ Stabilization formula comes from food industry and pharmaceutical industry
- √ No need for maintanence
- ✓ To be avoid exposure in wet environments



- Natures preservation: stabilization process
- Products



#### 1. Flowers and leaves





#### Flowers and leaves : Floral arrangements



#### Flowers and leaves: Display with flowers





# 2. Leaves

#### Leaves



#### Leaves



Roses leaves Bamboo Cocculus

### 3. Vegetation walls





#### **Vegetation wall**



#### **Vegetation wall**



## Wall arrangements with plants









# 4. Plants and trees

#### Plants and trees



#### Plants and trees



#### Environment decorated with plants and stabilized trees































# Roses per piece







Green Fantasy
Str. Piata Alexandru, Mocioni nr. 3,
apartment5, etaj 2.
Timișoara
www.greenfantasy.ro

Tel: +4 0720 548 640 +4 0760 241 104 +4 0741 1 78 771 E-mail: office@greenfantasy.ro