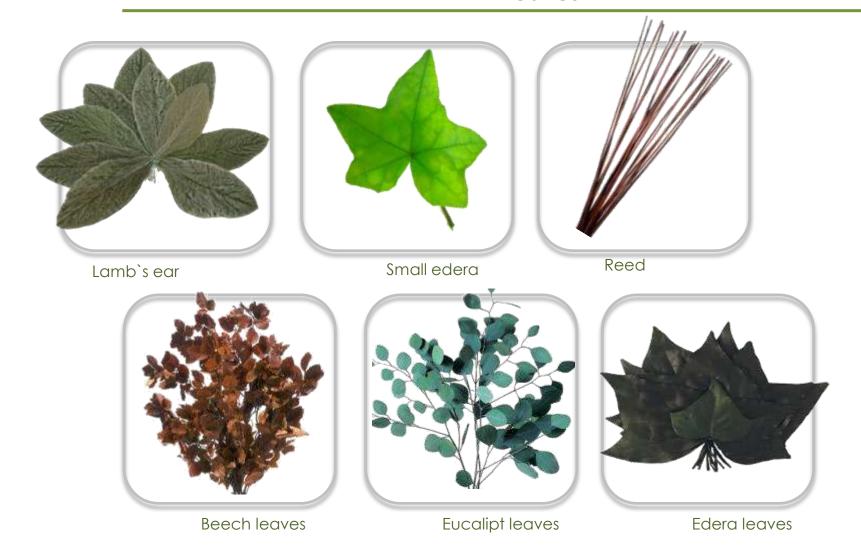

e of a freshly cut flow. Will keep her beauty for 18 month.

1. The look



2. Flexibility





3. Life lenght: flower's life who is just cut now will last 5-15 days. The same flower if is stabilized will keep the beauty at least 2 years.



#### Our flowers and leaves stabilized



- ✓ Lifetime: months 18+
- √The same brightness and flexibility
  as a freshly cut flower
- ✓ Extended range of colours, beyond nature's power
- ✓ Stabilization formula comes from food industry and pharmaceutical industry
- √ No need for maintanence
- ✓ To be avoid exposure in wet environments



- Natures preservation: stabilization process
- Products



#### 1. Flowers and leaves





#### Flowers and leaves : Floral arrangements



#### Flowers and leaves: Display with flowers





# 2. Leaves

#### Leaves



#### Leaves



Roses leaves Bamboo Cocculus

### 3. Vegetation walls





#### **Vegetation wall**



#### **Vegetation wall**



## Wall arrangements with plants









# 4. Plants and trees

#### Plants and trees



#### Plants and trees



#### Environment decorated with plants and stabilized trees































# Roses per piece







Green Fantasy
Str. Piata Alexandru, Mocioni nr. 3,
apartment5, etaj 2.
Timișoara
www.greenfantasy.ro

Tel: +4 0720 548 640 +4 0760 241 104 +4 0741 1 78 771 E-mail: office@greenfantasy.ro