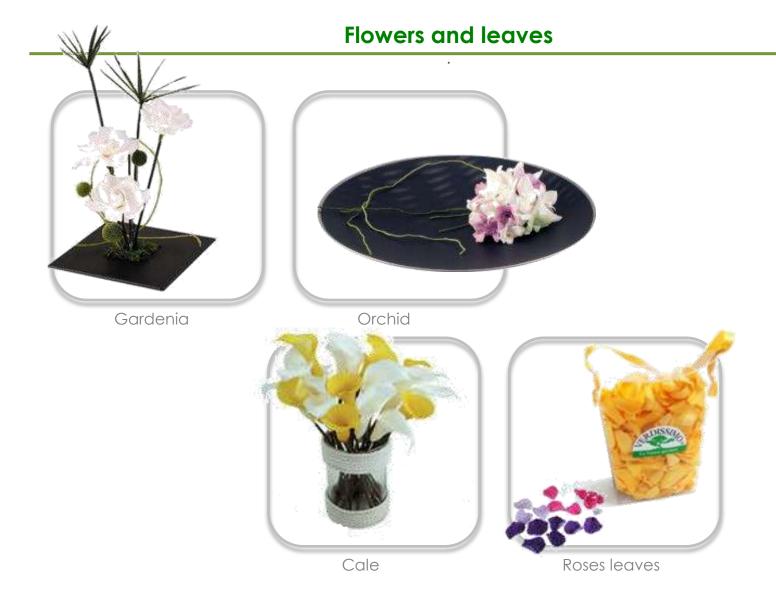

r



2. De-hydration



3. Re-hydration



4. Colouring



#### Result

The result is a natural flower, with the look and texture of a freshly cut flow. Will keep her beauty for 18 month.

1. The look



2. Flexibility





3. Life lenght: flower's life who is just cut now will last 5-15 days. The same flower if is stabilized will keep the beauty at least 2 years.



#### Our flowers and leaves stabilized



- ✓ Lifetime: months 18+
- √The same brightness and flexibility
  as a freshly cut flower
- ✓ Extended range of colours, beyond nature's power
- ✓ Stabilization formula comes from food industry and pharmaceutical industry
- √ No need for maintanence
- ✓ To be avoid exposure in wet environments



- Natures preservation: stabilization process
- Products



#### 1. Flowers and leaves





#### Flowers and leaves : Floral arrangements



#### Flowers and leaves: Display with flowers





# 2. Leaves

#### Leaves



#### Leaves



Roses leaves Bamboo Cocculus

### 3. Vegetation walls





#### **Vegetation wall**



#### **Vegetation wall**



## Wall arrangements with plants









# 4. Plants and trees

#### Plants and trees



#### Plants and trees



#### Environment decorated with plants and stabilized trees































# Roses per piece







Green Fantasy
Str. Piata Alexandru, Mocioni nr. 3,
apartment5, etaj 2.
Timișoara
www.greenfantasy.ro

Tel: +4 0720 548 640 +4 0760 241 104 +4 0741 1 78 771 E-mail: office@greenfantasy.ro