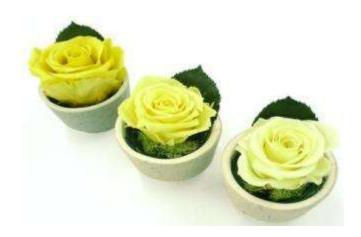

# Stabilized plants



#### **Vision**

To bring preserved nature in new places and developing of this niche market.

#### **Mission**

An extend of usage way of stabilized plants, through development and innovation.

# Stabilization process

#### **Process description**

The preserved flowers are natural flowers who suffered a de-hydration process and then rehydration. Water content from the flower is replaced with a liquid who seals her pores.

1. Cutting the flower



2. De-hydration



3. Re-hydration



4. Colouring



#### Result

The result is a natural flower, with the look and texture of a freshly cut flow. Will keep her beauty for 18 month.

1. The look



2. Flexibility





3. Life lenght: flower's life who is just cut now will last 5-15 days. The same flower if is stabilized will keep the beauty a