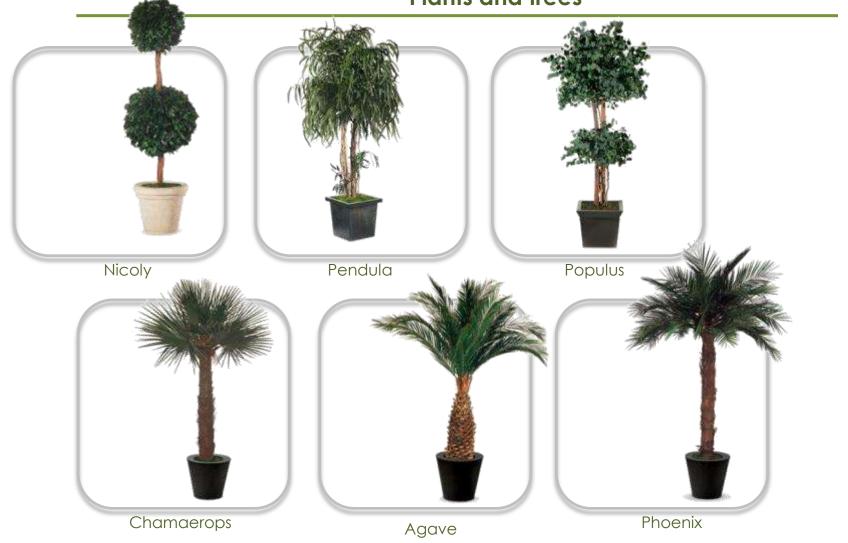

# Our flowers and leaves stabilized



- ✓ Lifetime: months 18+
- √The same brightness and flexibility
  as a freshly cut flower
- ✓ Extended range of colours, beyond nature's power
- ✓ Stabilization formula comes from food industry and pharmaceutical industry
- √ No need for maintanence
- ✓ To be avoid exposure in wet environments



- Natures preservation: stabilization process
- Products



#### 1. Flowers and leaves





#### Flowers and leaves : Floral arrangements



#### Flowers and leaves: Display with flowers





# 2. Leaves

#### Leaves



#### Leaves



Roses leaves Bamboo Cocculus

### 3. Vegetation walls





#### **Vegetation wall**



#### **Vegetation wall**



## Wall arrangements with plants









# 4. Plants and trees

#### Plants and trees



#### Plants and trees



#### Environment decorated with plants and stabilized trees































# Roses per piece







Green Fantasy
Str. Piata Alexandru, Mocioni nr. 3,
apartment5, etaj 2.
Timișoara
www.greenfantasy.ro

Tel: +4 0720 548 640 +4 0760 241 104 +4 0741 1 78 771 E-mail: office@greenfantasy.ro