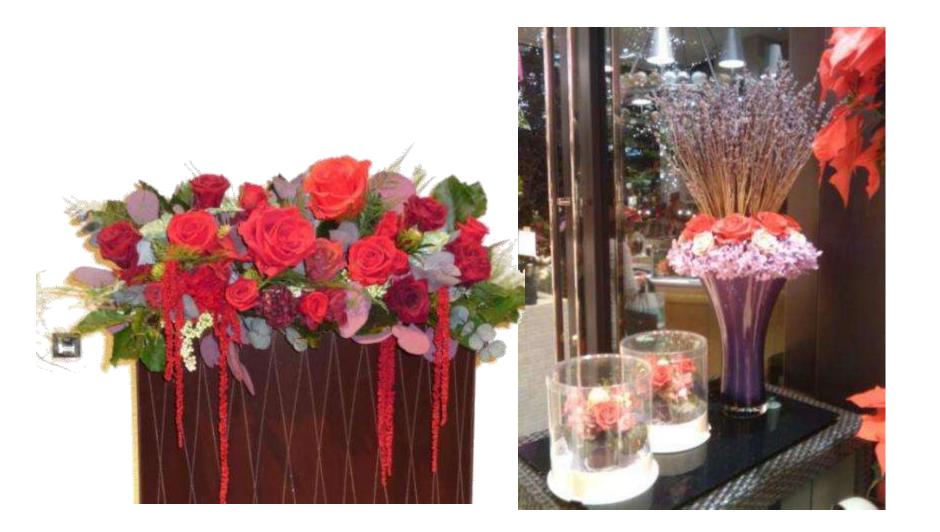

ouring



#### Result

The result is a natural flower, with the look and texture of a freshly cut flow. Will keep her beauty for 18 month.

1. The look



2. Flexibility





3. Life lenght: flower's life who is just cut now will last 5-15 days. The same flower if is stabilized will keep the beauty at least 2 years.



#### Our flowers and leaves stabilized



- ✓ Lifetime: months 18+
- √The same brightness and flexibility
  as a freshly cut flower
- ✓ Extended range of colours, beyond nature's power
- ✓ Stabilization formula comes from food industry and pharmaceutical industry
- √ No need for maintanence
- ✓ To be avoid exposure in wet environments



- Natures preservation: stabilization process
- Products



#### 1. Flowers and leaves





#### Flowers and leaves : Floral arrangements



#### Flowers and leaves: Display with flowers





# 2. Leaves

#### Leaves



#### Leaves



Roses leaves Bamboo Cocculus

### 3. Vegetation walls





#### **Vegetation wall**



#### **Vegetation wall**



## Wall arrangements with plants









# 4. Plants and trees

#### Plants and trees



#### Plants and trees



#### Environment decorated with plants and stabilized trees































# Roses per piece







Green Fantasy
Str. Piata Alexandru, Mocioni nr. 3,
apartment5, etaj 2.
Timișoara
www.greenfantasy.ro

Tel: +4 0720 548 640 +4 0760 241 104 +4 0741 1 78 771 E-mail: office@greenfantasy.ro