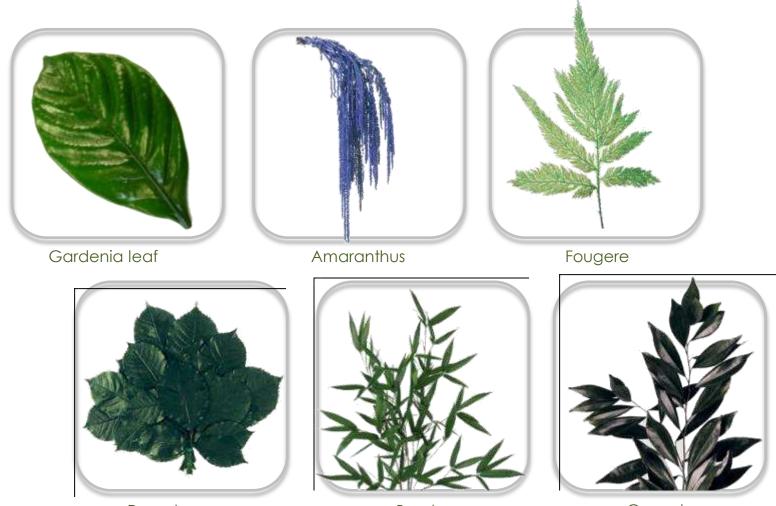

cut flow. Will keep her beauty for 18 month.

1. The look



2. Flexibility





3. Life lenght: flower's life who is just cut now will last 5-15 days. The same flower if is stabilized will keep the beauty at least 2 years.



#### Our flowers and leaves stabilized



- ✓ Lifetime: months 18+
- √The same brightness and flexibility
  as a freshly cut flower
- ✓ Extended range of colours, beyond nature's power
- ✓ Stabilization formula comes from food industry and pharmaceutical industry
- √ No need for maintanence
- ✓ To be avoid exposure in wet environments



- Natures preservation: stabilization process
- Products



#### 1. Flowers and leaves





#### Flowers and leaves : Floral arrangements



#### Flowers and leaves: Display with flowers





# 2. Leaves

#### Leaves



#### Leaves



Roses leaves Bamboo Cocculus

### 3. Vegetation walls





#### **Vegetation wall**



#### **Vegetation wall**



## Wall arrangements with plants









# 4. Plants and trees

#### Plants and trees



#### Plants and trees



#### Environment decorated with plants and stabilized trees































# Roses per piece







Green Fantasy
Str. Piata Alexandru, Mocioni nr. 3,
apartment5, etaj 2.
Timișoara
www.greenfantasy.ro

Tel: +4 0720 548 640 +4 0760 241 104 +4 0741 1 78 771 E-mail: office@greenfantasy.ro