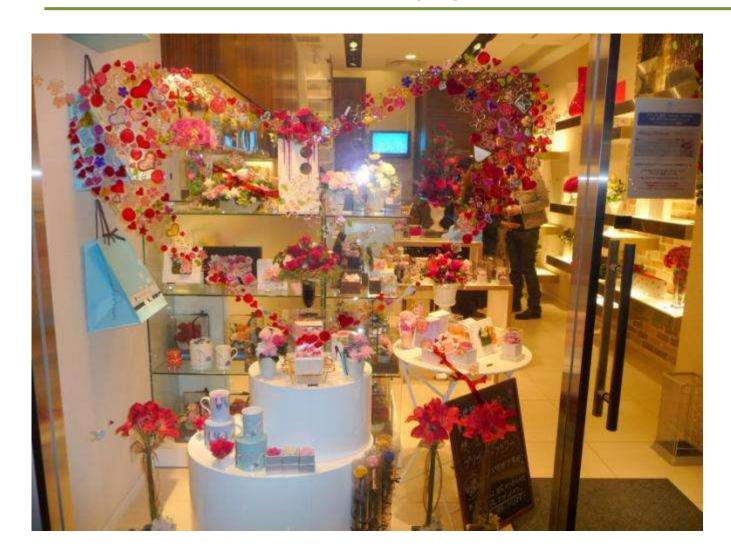

ower, with the look and texture of a freshly cut flow. Will keep her beauty for 18 month.

1. The look



2. Flexibility





3. Life lenght: flower's life who is just cut now will last 5-15 days. The same flower if is stabilized will keep the beauty at least 2 years.



#### Our flowers and leaves stabilized



- ✓ Lifetime: months 18+
- √The same brightness and flexibility
  as a freshly cut flower
- ✓ Extended range of colours, beyond nature's power
- ✓ Stabilization formula comes from food industry and pharmaceutical industry
- √ No need for maintanence
- ✓ To be avoid exposure in wet environments



- Natures preservation: stabilization process
- Products



#### 1. Flowers and leaves





#### Flowers and leaves : Floral arrangements



#### Flowers and leaves: Display with flowers





# 2. Leaves

#### Leaves



#### Leaves



Roses leaves Bamboo Cocculus

### 3. Vegetation walls





#### **Vegetation wall**



#### **Vegetation wall**



## Wall arrangements with plants









# 4. Plants and trees

#### Plants and trees



#### Plants and trees



#### Environment decorated with plants and stabilized trees































# Roses per piece







Green Fantasy
Str. Piata Alexandru, Mocioni nr. 3,
apartment5, etaj 2.
Timișoara
www.greenfantasy.ro

Tel: +4 0720 548 640 +4 0760 241 104 +4 0741 1 78 771 E-mail: office@greenfantasy.ro