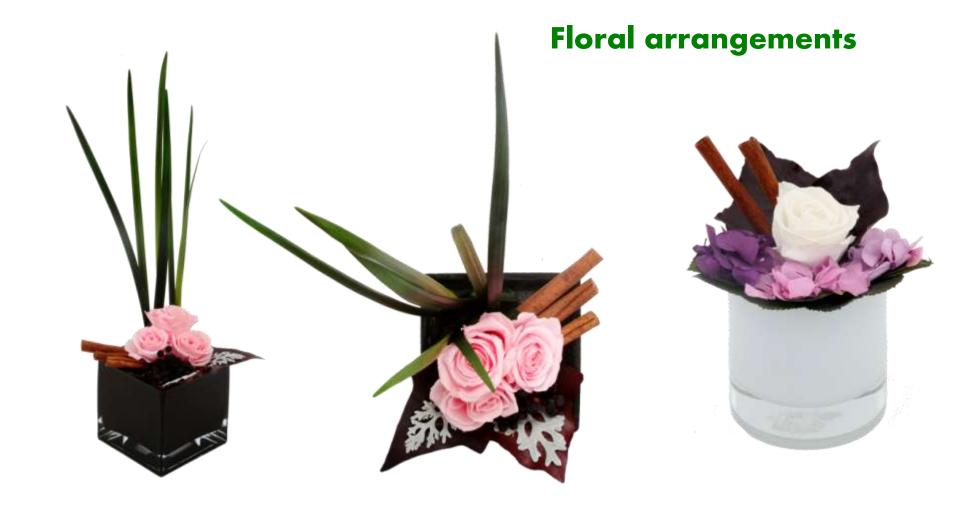

e same brightness and flexibility
  as a freshly cut flower
- ✓ Extended range of colours, beyond nature's power
- ✓ Stabilization formula comes from food industry and pharmaceutical industry
- √ No need for maintanence
- ✓ To be avoid exposure in wet environments



- Natures preservation: stabilization process
- Products



#### 1. Flowers and leaves





#### Flowers and leaves : Floral arrangements



#### Flowers and leaves: Display with flowers





# 2. Leaves

#### Leaves



#### Leaves



Roses leaves Bamboo Cocculus

### 3. Vegetation walls





#### **Vegetation wall**



#### **Vegetation wall**



## Wall arrangements with plants









# 4. Plants and trees

#### Plants and trees



#### Plants and trees



#### Environment decorated with plants and stabilized trees































# Roses per piece







Green Fantasy
Str. Piata Alexandru, Mocioni nr. 3,
apartment5, etaj 2.
Timișoara
www.greenfantasy.ro

Tel: +4 0720 548 640 +4 0760 241 104 +4 0741 1 78 771 E-mail: office@greenfantasy.ro