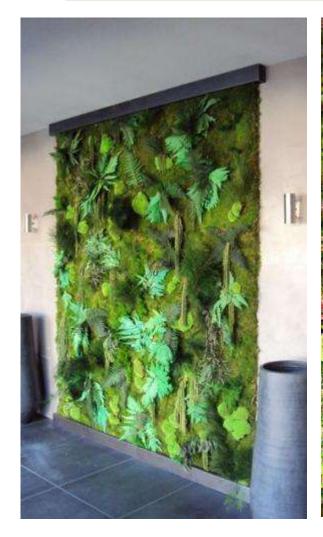

### 3. Vegetation walls

#### **Vegetation wall**

## Wall arrangements with plants