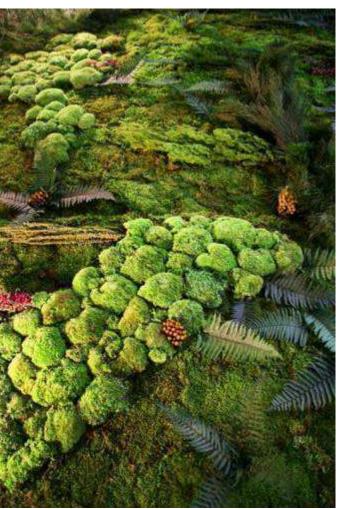

2. Flexibility





3. Life lenght: flower's life who is just cut now will last 5-15 days. The same flower if is stabilized will keep the beauty at least 2 years.



#### Our flowers and leaves stabilized



- ✓ Lifetime: months 18+
- √The same brightness and flexibility
  as a freshly cut flower
- ✓ Extended range of colours, beyond nature's power
- ✓ Stabilization formula comes from food industry and pharmaceutical industry
- √ No need for maintanence
- ✓ To be avoid exposure in wet environments



- Natures preservation: stabilization process
- Products



#### 1. Flowers and leaves





#### Flowers and leaves : Floral arrangements



#### Flowers and leaves: Display with flowers





# 2. Leaves

#### Leaves



#### Leaves



Roses leaves Bamboo Cocculus

### 3. Vegetation walls





#### **Vegetation wall**



#### **Vegetation wall**



## Wall arrangements with plants









# 4. Plants and trees

#### Plants and trees



#### Plants and trees



#### Environment decorated with plants and stabilized trees































# Roses per piece







Green Fantasy
Str. Piata Alexandru, Mocioni nr. 3,
apartment5, etaj 2.
Timișoara
www.greenfantasy.ro

Tel: +4 0720 548 640 +4 0760 241 104 +4 0741 1 78 771 E-mail: office@greenfantasy.ro