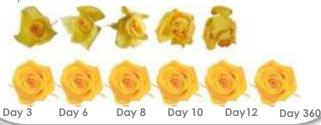

#### **Process description**

The preserved flowers are natural flowers who suffered a de-hydration process and then rehydration. Water content from the flower is replaced with a liquid who seals her pores.

1. Cutting the flower

2. De-hydration

3. Re-hydration

4. Colouring

#### Result

The result is a natural flower, with the look and texture of a freshly cut flow. Will keep her beauty for 18 month.

1. The look

2. Flexibility

3. Life lenght: flower's life who is just cut now will last 5-15 days. The same flower if is stabilized will keep the beauty at least 2 years.