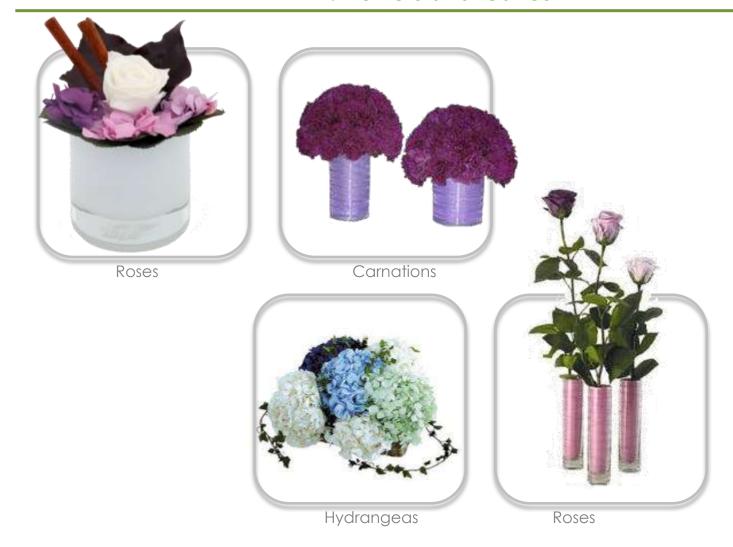

.





2. De-hydration



3. Re-hydration



4. Colouring



#### Result

The result is a natural flower, with the look and texture of a freshly cut flow. Will keep her beauty for 18 month.

1. The look



2. Flexibility





3. Life lenght: flower's life who is just cut now will last 5-15 days. The same flower if is stabilized will keep the beauty at least 2 years.



#### Our flowers and leaves stabilized



- ✓ Lifetime: months 18+
- √The same brightness and flexibility
  as a freshly cut flower
- ✓ Extended range of colours, beyond nature's power
- ✓ Stabilization formula comes from food industry and pharmaceutical industry
- √ No need for maintanence
- ✓ To be avoid exposure in wet environments



- Natures preservation: stabilization process
- Products



#### 1. Flowers and leaves





#### Flowers and leaves : Floral arrangements



#### Flowers and leaves: Display with flowers





# 2. Leaves

#### Leaves



#### Leaves



Roses leaves Bamboo Cocculus

### 3. Vegetation walls





#### **Vegetation wall**



#### **Vegetation wall**



## Wall arrangements with plants









# 4. Plants and trees

#### Plants and trees



#### Plants and trees



#### Environment decorated with plants and stabilized trees































# Roses per piece







Green Fantasy
Str. Piata Alexandru Mocioni nr. 3,
apartment 5, etaj 2.
Timisoara
www.greenfantasy.ro

Tel: +4 0720 548 640 +4 0760 241 104 +4 0741 1 78 771 E-mail: office@greenfantasy.ro