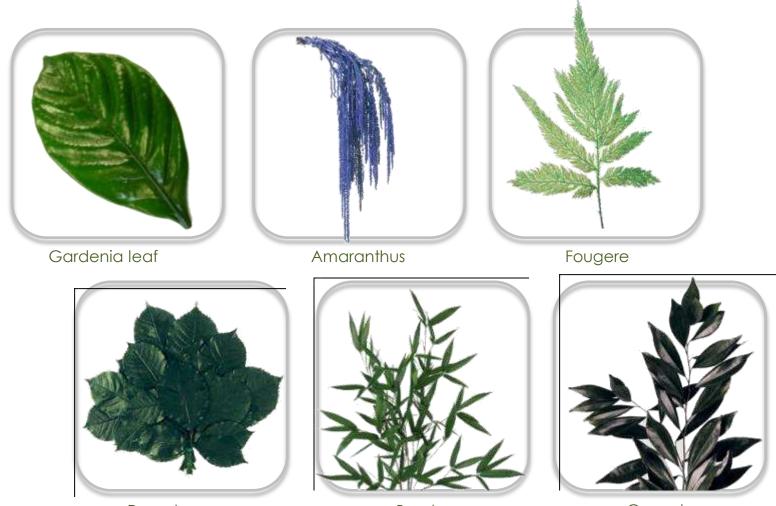

cut flow. Will keep her beauty for 18 month.

1. The look



2. Flexibility





3. Life lenght: flower's life who is just cut now will last 5-15 days. The same flower if is stabilized will keep the beauty at least 2 years.



#### Our flowers and leaves stabilized



- ✓ Lifetime: months 18+
- √The same brightness and flexibility
  as a freshly cut flower
- ✓ Extended range of colours, beyond nature's power
- ✓ Stabilization formula comes from food industry and pharmaceutical industry
- √ No need for maintanence
- ✓ To be avoid exposure in wet environments



- Natures preservation: stabilization process
- Products



#### 1. Flowers and leaves





#### Flowers and leaves : Floral arrangements



#### Flowers and leaves: Display with flowers





# 2. Leaves

#### Leaves



#### Leaves



Roses leaves Bamboo Cocculus

### 3. Vegetation walls





#### **Vegetation wall**



#### **Vegetation wall**



## Wall arrangements with plants









# 4. Plants and trees

#### Plants and trees



#### Plants and trees



#### Environment decorated with plants and stabilized trees































# Roses per piece







Green Fantasy
Str. Piata Alexandru Mocioni nr. 3,
apartment 5, etaj 2.
Timisoara
www.greenfantasy.ro

Tel: +4 0720 548 640 +4 0760 241 104 +4 0741 1 78 771 E-mail: office@greenfantasy.ro