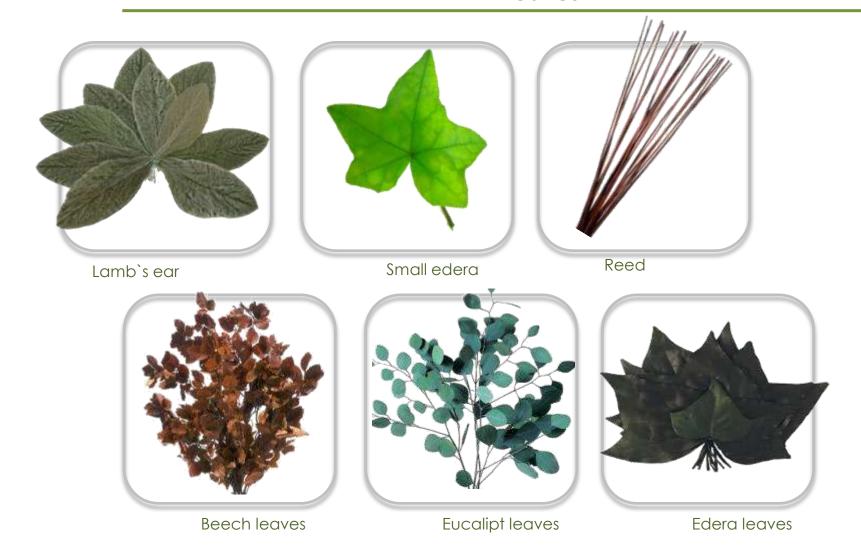

e of a freshly cut flow. Will keep her beauty for 18 month.

1. The look



2. Flexibility





3. Life lenght: flower's life who is just cut now will last 5-15 days. The same flower if is stabilized will keep the beauty at least 2 years.



#### Our flowers and leaves stabilized



- ✓ Lifetime: months 18+
- √The same brightness and flexibility
  as a freshly cut flower
- ✓ Extended range of colours, beyond nature's power
- ✓ Stabilization formula comes from food industry and pharmaceutical industry
- √ No need for maintanence
- ✓ To be avoid exposure in wet environments



- Natures preservation: stabilization process
- Products



#### 1. Flowers and leaves





#### Flowers and leaves : Floral arrangements



#### Flowers and leaves: Display with flowers





# 2. Leaves

#### Leaves



#### Leaves



Roses leaves Bamboo Cocculus

### 3. Vegetation walls





#### **Vegetation wall**



#### **Vegetation wall**



## Wall arrangements with plants









# 4. Plants and trees

#### Plants and trees



#### Plants and trees



#### Environment decorated with plants and stabilized trees































# Roses per piece







Green Fantasy
Str. Piata Alexandru Mocioni nr. 3,
apartment 5, etaj 2.
Timisoara
www.greenfantasy.ro

Tel: +4 0720 548 640 +4 0760 241 104 +4 0741 1 78 771 E-mail: office@greenfantasy.ro