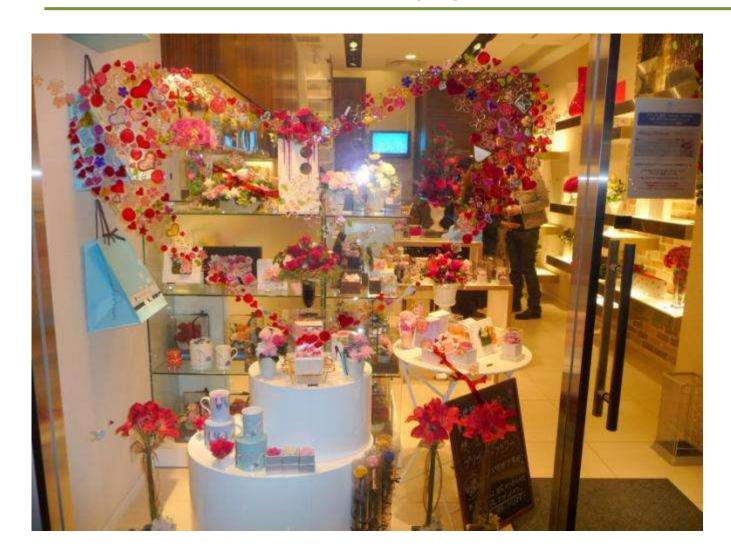

ower, with the look and texture of a freshly cut flow. Will keep her beauty for 18 month.

1. The look



2. Flexibility





3. Life lenght: flower's life who is just cut now will last 5-15 days. The same flower if is stabilized will keep the beauty at least 2 years.



#### Our flowers and leaves stabilized



- ✓ Lifetime: months 18+
- √The same brightness and flexibility
  as a freshly cut flower
- ✓ Extended range of colours, beyond nature's power
- ✓ Stabilization formula comes from food industry and pharmaceutical industry
- √ No need for maintanence
- ✓ To be avoid exposure in wet environments



- Natures preservation: stabilization process
- Products



#### 1. Flowers and leaves





#### Flowers and leaves : Floral arrangements



#### Flowers and leaves: Display with flowers





# 2. Leaves

#### Leaves



#### Leaves



Roses leaves Bamboo Cocculus

### 3. Vegetation walls





#### **Vegetation wall**



#### **Vegetation wall**



## Wall arrangements with plants









# 4. Plants and trees

#### Plants and trees



#### Plants and trees



#### Environment decorated with plants and stabilized trees































# Roses per piece







Green Fantasy
Str. Piata Alexandru Mocioni nr. 3,
apartment 5, etaj 2.
Timisoara
www.greenfantasy.ro

Tel: +4 0720 548 640 +4 0760 241 104 +4 0741 1 78 771 E-mail: office@greenfantasy.ro