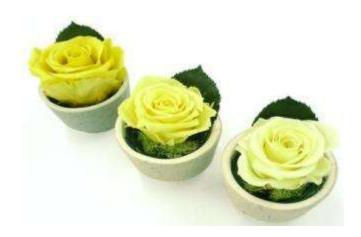

# Stabilized plants



#### **Vision**

To bring preserved nature in new places and developing of this niche market.

#### **Mission**

An extend of usage way of stabilized plants, through development and innovation.

# Stabilization process

#### **Process description**

The preserved flowers are natural flowers who suffered a de-hydration process and then rehydration. Water content from the flower is replaced with a liquid who seals her pores.





2. De-hydration



3. Re-hydration



4. Colouring



#### Result

The result is a natural flower, with the look and texture of a freshly cut flow. Will keep her beauty for 18 month.

1. The look



2. Flexibility





3. Life lenght: flower's life who is just cut now will last 5-15 days. The same flower if is stabilized will keep the beauty at least 2 years.



#