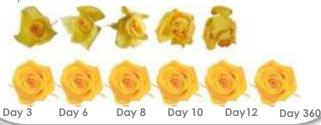

#### **Process description**

The preserved flowers are natural flowers who suffered a de-hydration process and then rehydration. Water content from the flower is replaced with a liquid who seals her pores.

#### Result

The result is a natural flower, with the look and texture of a freshly cut flow. Will keep her beauty for 18 month.

1. The look

2. Flexibility

3. Life lenght: flower's life who is just cut now will last 5-15 days. The same flower if is stabilized will keep the beauty at least 2 years.