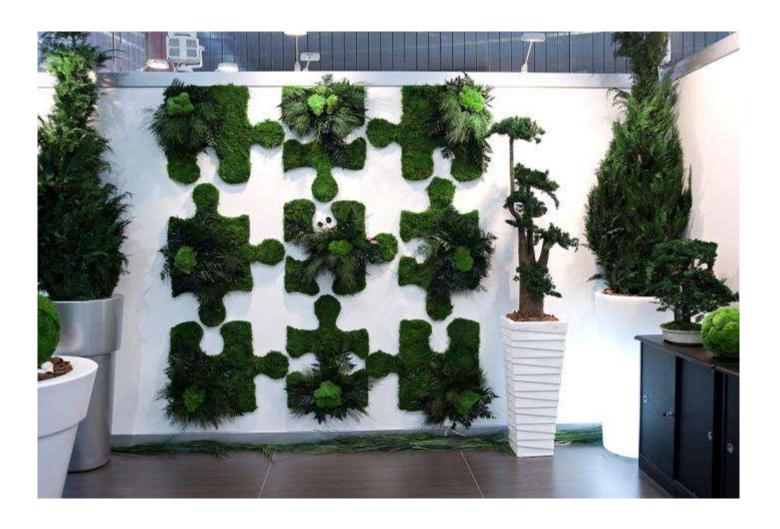

### 3. Vegetation walls

#### **Vegetation wall**

## Wall arrangements with plants