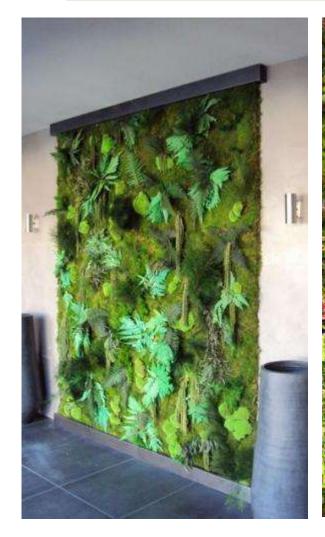

### 3. Vegetation walls

#### **Vegetation wall**

## Wall arrangements with plants