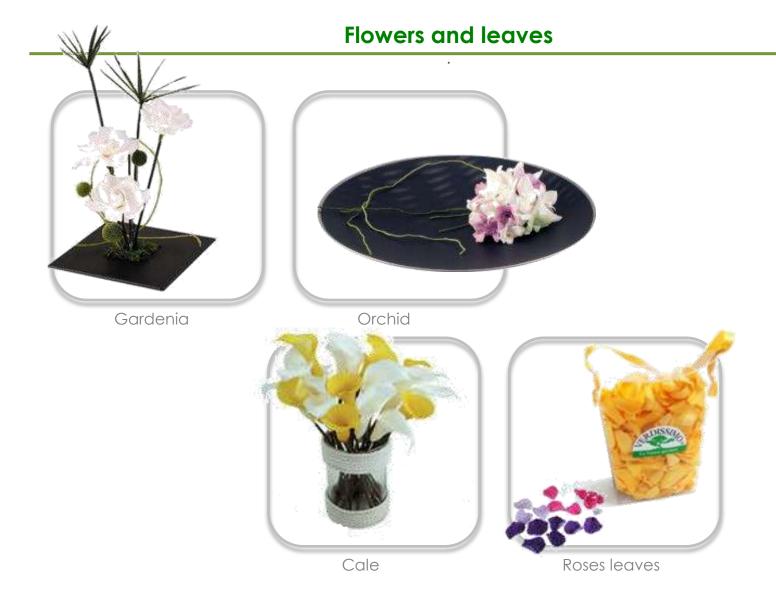

2. De-hydration



3. Re-hydration



4. Colouring



#### Result

The result is a natural flower, with the look and texture of a freshly cut flow. Will keep her beauty for 18 month.

1. The look



2. Flexibility





3. Life lenght: flower's life who is just cut now will last 5-15 days. The same flower if is stabilized will keep the beauty at least 2 years.



#### Our flowers and leaves stabilized



- ✓ Lifetime: months 18+
- √The same brightness and flexibility
  as a freshly cut flower
- ✓ Extended range of colours, beyond nature's power
- ✓ Stabilization formula comes from food industry and pharmaceutical industry
- √ No need for maintanence
- ✓ To be avoid exposure in wet environments



- Natures preservation: stabilization process
- Products



#### 1. Flowers and leaves





#### Flowers and leaves : Floral arrangements



#### Flowers and leaves: Display with flowers





# 2. Leaves

#### Leaves



#### Leaves



Roses leaves Bamboo Cocculus

### 3. Vegetation walls





#### **Vegetation wall**



#### **Vegetation wall**



## Wall arrangements with plants









# 4. Plants and trees

#### Plants and trees



#### Plants and trees



#### Environment decorated with plants and stabilized trees































# Roses per piece







Green Fantasy
Str. Piata Alexandru Mocioni nr. 3,
apartment 5, etaj 2.
Timisoara
www.greenfantasy.ro

Tel: +4 0720 548 640 +4 0760 241 104 +4 0741 1 78 771 E-mail: office@greenfantasy.ro