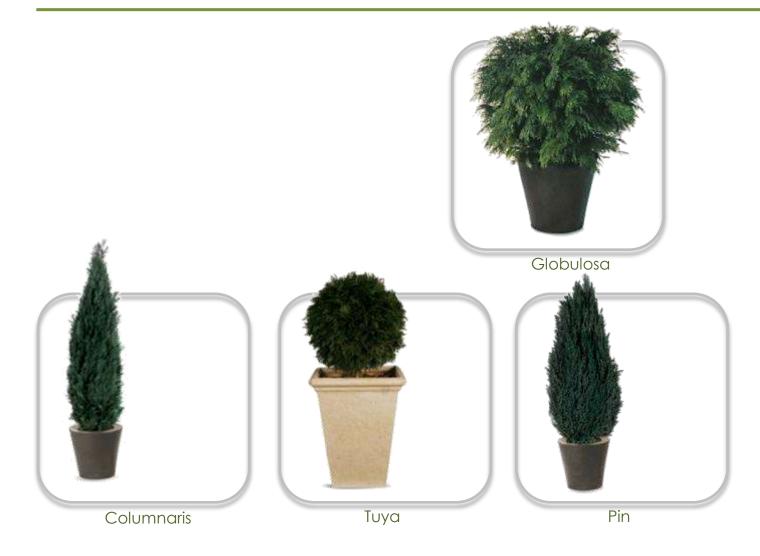

at least 2 years.



#### Our flowers and leaves stabilized



- ✓ Lifetime: months 18+
- √The same brightness and flexibility
  as a freshly cut flower
- ✓ Extended range of colours, beyond nature's power
- ✓ Stabilization formula comes from food industry and pharmaceutical industry
- √ No need for maintanence
- ✓ To be avoid exposure in wet environments



- Natures preservation: stabilization process
- Products



#### 1. Flowers and leaves





#### Flowers and leaves : Floral arrangements



#### Flowers and leaves: Display with flowers





# 2. Leaves

#### Leaves



#### Leaves



Roses leaves Bamboo Cocculus

### 3. Vegetation walls





#### **Vegetation wall**



#### **Vegetation wall**



## Wall arrangements with plants









# 4. Plants and trees

#### Plants and trees



#### Plants and trees



#### Environment decorated with plants and stabilized trees































# Roses per piece







Green Fantasy
Str. Piata Alexandru Mocioni nr. 3,
apartment 5, etaj 2.
Timisoara
www.greenfantasy.ro

Tel: +4 0720 548 640 +4 0760 241 104 +4 0741 1 78 771 E-mail: office@greenfantasy.ro