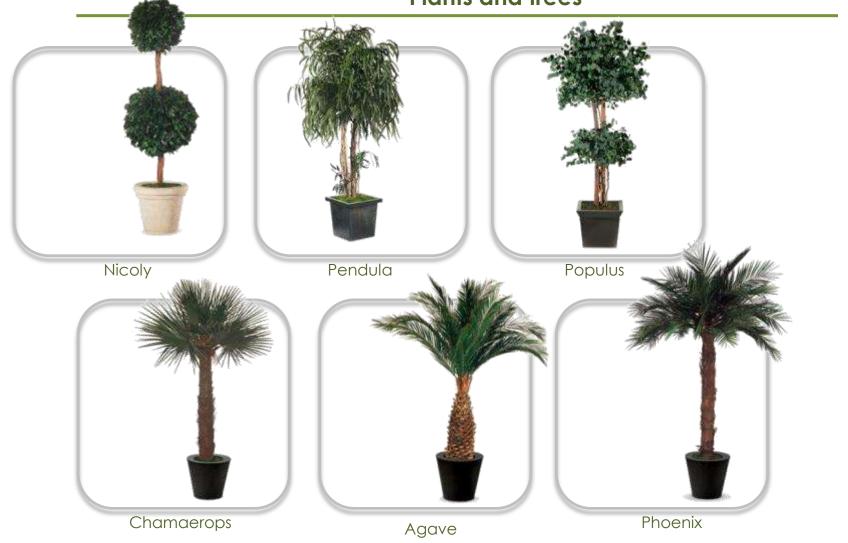

# Our flowers and leaves stabilized



- ✓ Lifetime: months 18+
- √The same brightness and flexibility
  as a freshly cut flower
- ✓ Extended range of colours, beyond nature's power
- ✓ Stabilization formula comes from food industry and pharmaceutical industry
- √ No need for maintanence
- ✓ To be avoid exposure in wet environments



- Natures preservation: stabilization process
- Products



#### 1. Flowers and leaves





#### Flowers and leaves : Floral arrangements



#### Flowers and leaves: Display with flowers





# 2. Leaves

#### Leaves



#### Leaves



Roses leaves Bamboo Cocculus

### 3. Vegetation walls





#### **Vegetation wall**



#### **Vegetation wall**



## Wall arrangements with plants









# 4. Plants and trees

#### Plants and trees



#### Plants and trees



#### Environment decorated with plants and stabilized trees































# Roses per piece







Green Fantasy
Str. Piata Alexandru Mocioni nr. 3,
apartment 5, etaj 2.
Timisoara
www.greenfantasy.ro

Tel: +4 0720 548 640 +4 0760 241 104 +4 0741 1 78 771 E-mail: office@greenfantasy.ro