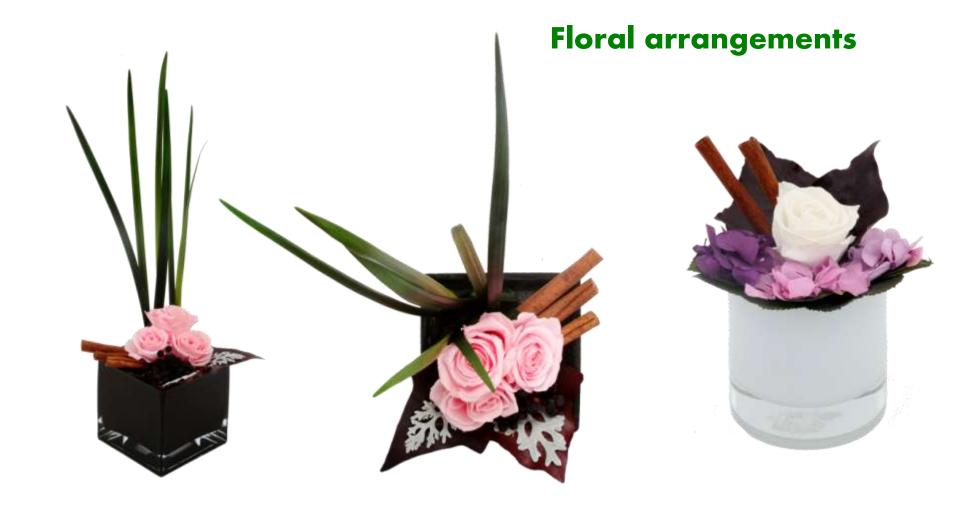

e same brightness and flexibility
  as a freshly cut flower
- ✓ Extended range of colours, beyond nature's power
- ✓ Stabilization formula comes from food industry and pharmaceutical industry
- √ No need for maintanence
- ✓ To be avoid exposure in wet environments



- Natures preservation: stabilization process
- Products



#### 1. Flowers and leaves





#### Flowers and leaves : Floral arrangements



#### Flowers and leaves: Display with flowers





# 2. Leaves

#### Leaves



#### Leaves



Roses leaves Bamboo Cocculus

### 3. Vegetation walls





#### **Vegetation wall**



#### **Vegetation wall**



## Wall arrangements with plants









# 4. Plants and trees

#### Plants and trees



#### Plants and trees



#### Environment decorated with plants and stabilized trees































# Roses per piece







Green Fantasy
Str. Piata Alexandru Mocioni nr. 3,
apartment 5, etaj 2.
Timisoara
www.greenfantasy.ro

Tel: +4 0720 548 640 +4 0760 241 104 +4 0741 1 78 771 E-mail: office@greenfantasy.ro