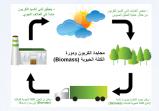

أشكال استغلال الكتلة الحيوية للنباتات (الوقود الحيوى)

• الاحتراق المباشر بتوليد الطافة. • التحلل الحراري بالاحتراق مع تولد غاز التصنيع (CO + H2) • التخمر أو توليد الغاز الحيوي (CH4) أو غاز الإيثانول (-CH3 CH3-OH

• نسخ المُعاجَّة الكيميائية للتكثل الحيوي من خلال معاجَّة الزيوت النباتية مع الكحول وتولد الإستر، على سبيل المثال، اليثيل إسترز (الوقود الحيوي) والغليسرول. • التحلل الإنريي للكتلة الحيوية من أجل الحصول على غاز الإيثانول والوقود الحيوي.