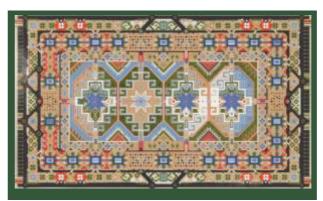

# The Carpet

The original idea has been arisen from the recovery of one the most representative elements of the tradition: the "Carpet" The carpet" represents the memory, the tradition, the culture, the identity and the future but also the emblematic element of hospitality; such deeply noble characteristics reflect a land which wants to propose itself as a new target for business and technology to the world.

## Let be the carpet the Kurdistan's reference in the world

## The original carpet