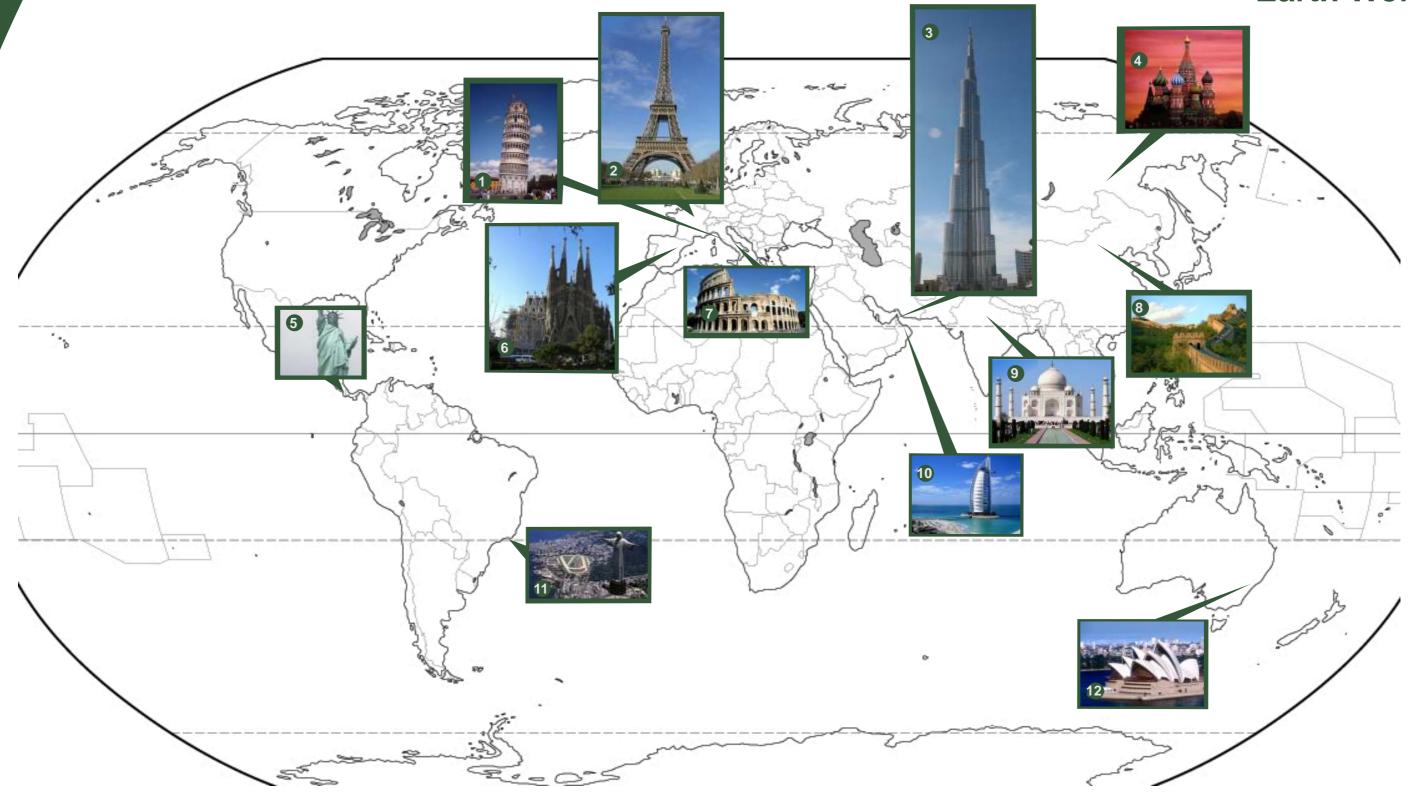

#### Other world reference's

- 1 Turnul din Pisa / Italia
- 2 Turnul Eiffel / Paris / Franta
- 3 Burj Khalifa / Dubai / UAE
- 4 Red Square / Moscova / Rusia
- 5 Statue of Liberty / Ney York / SUA
- 6 Catedrala Sagrada Familia / Barcelona / Spania
- Coloseumul din Roma / Italia
- 8 Muraille de Chine / Chine
- Taj Mahal / Agra / India
- 10 Vela Dubai / UAE
- 11 Statue of Jesus / Rio De Janeiro / Brazilia
- Sydney / Australia