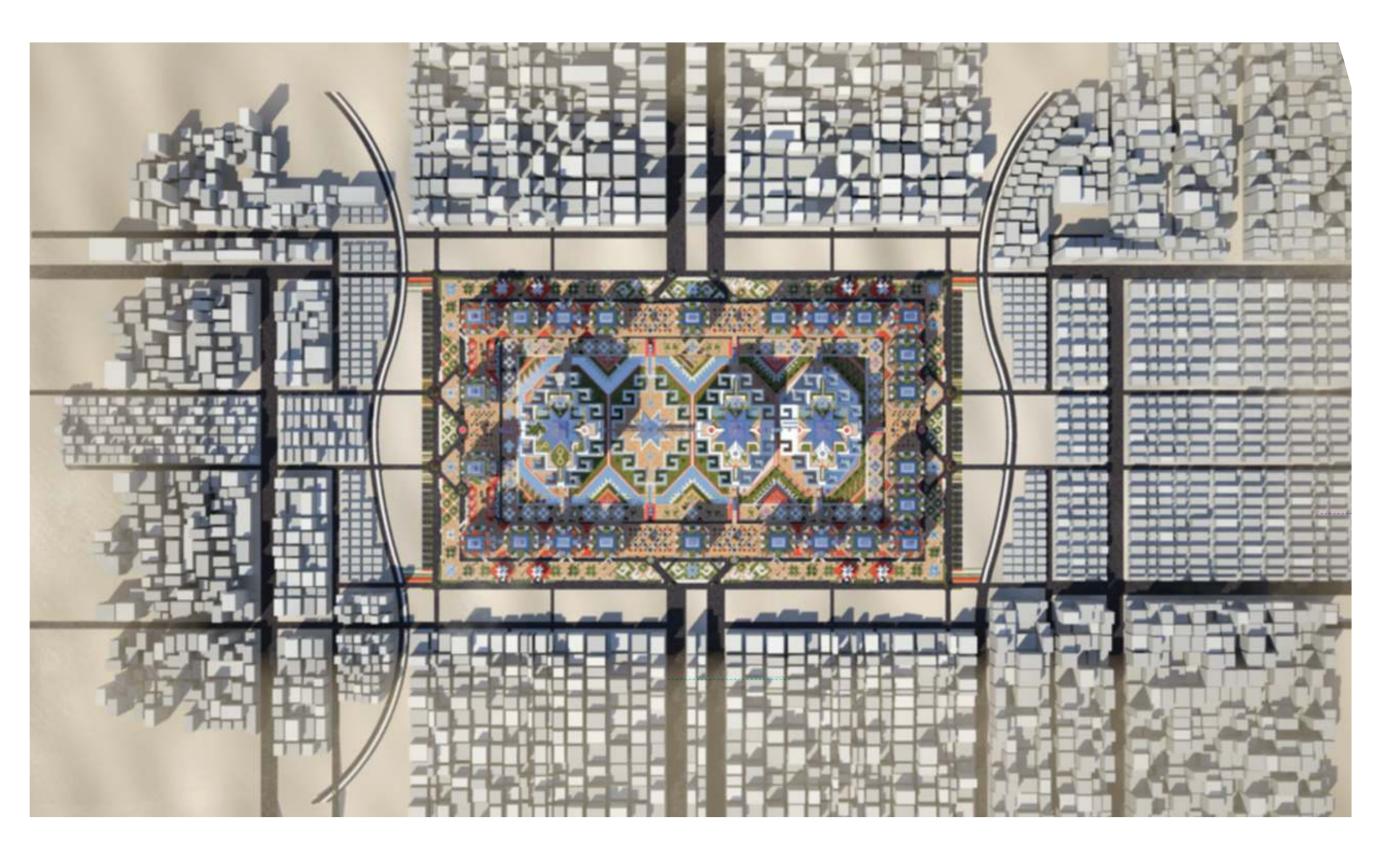

# The Carpet

The original idea has been arisen from the recovery of one the most representative elements of the tradition: the "Carpet" The carpet" represents the memory, the tradition, the culture, the identity and the future but also the emblematic element of hospitality; such deeply noble characteristics reflect a land which wants to propose itself as a new target for business and technology to the world.

## Let be the carpet the Kurdistan's reference in the world

## The carpet: details

## The carpet:project

## The carpet: overview project

## The carpet; overview project