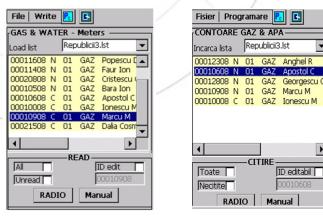

### **Romanian version**

Anahel R

►

The communication between the Psion Workabout Portable Terminal and the gas meter or the water meter can be performed in two ways:

- Through an internal radio module
- External radio module (RS232 interface).

#### 1. Individual reading

- by selection out of the list
- by manually introducing the meter series.
- 2. Multiple reading
  - all the meters on the list
  - the unread meters on the list

The successful reading operations have as a result the storage of the read data in files with names of the type Series meter and their display in the display area.

#### Data read:

- identifier (series)
- volume index [m<sup>3</sup>]
- warnings
  - (interrupted cable)
  - Short-circuited cable
  - External magnetic field)
- date and time of reading

C) Data transfer from the HHU to the PC

The transferred files are successively uploaded into the display area of the program and can be viewed in the list box of the dialogue box.

The format of the files created by the RadioComCE application is compatible with the RadioComPC program.