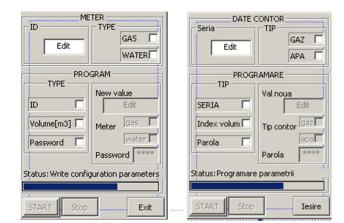

### **1. DEVICE READING**

- Current data reading (RADIO)
- Manual introduction of the current data

#### 2. DEVICE PROGRAMMING

- Parameter programming

#### Data read:

- identifier (series)
- volume index [m<sup>3</sup>]
- warnings
  - (interrupted cable)
  - Short-circuited cable
  - External magnetic field)
- date and time of reading

## Parameter programming

- Series (meter identifier)
- Volume index
- Password

The RadioComPC program allows:

- the transfer on a PC of the data found in the memory of the PSION portable terminal, the storage of such data in an Access database and the viewing of the database.