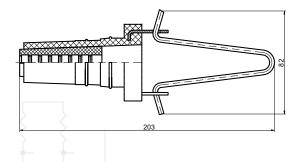

### **AIC-150M,T CABLE ANCHORING CLAMP**

The AIC-150M CABLE ANCHORING CLAMP is meant for fixing single-phase branching with coaxial cable 16 or 25 mm², while the AIC-150T type is meant for fixing three-phase branching with conductors of 16 mm².

Overall dimensions: 82x203 mm.