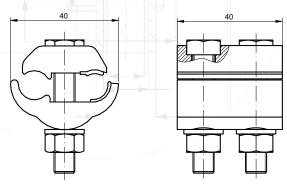

#### **CD-45 AI-AI DERIVATION CLAMP**

**CD-45 Al-Al DERIVATION CLAMP** is meant for the connection of two aluminium multiple conductors of 16-70 mm<sup>2</sup> section.

Overall dimensions: 40x40x50 mm.