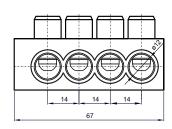

# CL 2.5-50 Al-Cu DERIVATION PARALLEL CLAMP

**CL 2.5-50 Al-Cu DERIVATION PARALLEL CLAMP** is meant for the derivation - parallel connection of maximum four single-core or multiple core aluminium or copper conductors in branchings at an electric line of aluminium cables in the following combinations:

Overall dimensions: 38x33x67 mm.