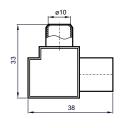

# CL 2.5-50 Al-Cu DERIVATION PARALLEL CLAMP

**CL 2.5-50 Al-Cu DERIVATION PARALLEL CLAMP** is meant for the derivation - parallel connection of maximum four single-core or multiple core aluminium or copper conductors in branchings at an electric line of aluminium cables in the following combinations:

| Option          | Conductor           |          | Section [mm²] |
|-----------------|---------------------|----------|---------------|
| CL 2.5-50 Al-Cu | Line                | Al       | 1050          |
|                 | Derivation-parallel | Cu or Al | 2.535 or 1050 |

Overall dimensions: 38x33x67 mm.