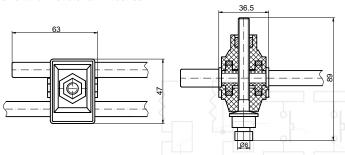

## CDD-45 Al-Cu TOOTHED DERIVATION CLAMP

**CDD-45 Al-Cu TOOTHED DERIVATION CLAMP** is meant for the derivation connection of two aluminium or cooper stranded wires in branchings at an electric line of aluminium straned wires, in the following combinations:

Overall dimensions: 47x63x89 mm.